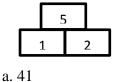

76. The missing number from the given diagram is

கொடுக்கப்பட்ட படங்களிலிருந்து விடுபட்ட எண்

a. 6

b. 8

- c. 12
- d. 20
- 77. Pipes A and B can fill a tank in 5 hours and 6 hours respectively. Pipe C can empty it in 12 hours. If all the three pipes are open together then the tank will be filled in
  - A, B குழாய்கள் ஒரு தொட்டியை முறையே 5 மணி நேரம், 6 மணி நேரத்தில் நிரப்புகின்றன. குழாய் C அத்தொட்டியை 12 மணி நேரத்தில் காலி செய்கிறது. 3 குழாய்களும், ஒரே நேரத்தில் திறக்கப்பட்டால், தொட்டி நிரம்பும் நேரம்
  - a. 1 13/17 hours
- b. 2 8/11 hours
- c. 3 9/17 hoursd. 4 1/2 hours
- 78. Find the missed figure in the sequence