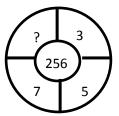

www.impactiasacademy.com

215

பின்வரும் படத்தைக் கொண்டு விடுபட்ட உறுப்பை காண்க

| 16 |    | 9 |
|----|----|---|
|    | 12 |   |
| 8  |    | 7 |

- a. 82
- b. 96
- c. 72
- d. 84
- 73. A, B and C together can finish a piece of work in 4 days. A alone can do in 12 days and B alone in 18 days. How many days will be taken by C to do it alone?
  - A, B, C மூவரும் ஒரு வேலையை 4 நாட்களில் முடிப்பர். A தனியே 12 நாட்களிலும் B தனியே 18 நாட்களிலும் அவ்வேலையை முடித்தால் C தனியே அவ்வேலையை எவ்வளவு நாட்களில் முடிப்பார்?
  - a. 10 days
- b. 12 days
- c. 9 days
- d. 18 days