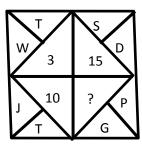

www.impactiasacademy.com

215

பின்வரும் படத்தைக் கொண்டு விடுபட்ட உறுப்பை காண்க

| 16 |    | 9 |
|----|----|---|
|    | 12 |   |
| 8  |    | 7 |

- a. 82
- b. 96
- c. 72
- d. 84
- 73. A, B and C together can finish a piece of work in 4 days. A alone can do in 12 days and B alone in 18 days. How many days will be taken by C to do it alone?
  - A, B, C மூவரும் ஒரு வேலையை 4 நாட்களில் முடிப்பர். A தனியே 12 நாட்களிலும் B தனியே 18 நாட்களிலும் அவ்வேலையை முடித்தால் C தனியே அவ்வேலையை எவ்வளவு நாட்களில் முடிப்பார்?
  - a. 10 days
- b. 12 days
- c. 9 days
- d. 18 days