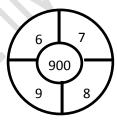

76. The missing number from the given diagram is

கொடுக்கப்பட்ட படங்களிலிருந்து விடுபட்ட எண்

a. 6

b. 8

- c. 12
- d. 20
- 77. Pipes A and B can fill a tank in 5 hours and 6 hours respectively. Pipe C can empty it in 12 hours. If all the three pipes are open together then the tank will be filled in
  - A, B குழாய்கள் ஒரு தொட்டியை முறையே 5 மணி நேரம், 6 மணி நேரத்தில் நிரப்புகின்றன. குழாய் C அத்தொட்டியை 12 மணி நேரத்தில் காலி செய்கிறது. 3 குழாய்களும், ஒரே நேரத்தில் திறக்கப்பட்டால், தொட்டி நிரம்பும் நேரம்
  - a. 1 13/17 hours
- b. 2 8/11 hours
- c. 3 9/17 hoursd. 4 1/2 hours
- 78. Find the missed figure in the sequence