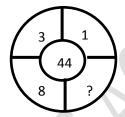

76. The missing number from the given diagram is

கொடுக்கப்பட்ட படங்களிலிருந்து விடுபட்ட எண்

a. 6

b. 8

- c. 12
- d. 20
- 77. Pipes A and B can fill a tank in 5 hours and 6 hours respectively. Pipe C can empty it in 12 hours. If all the three pipes are open together then the tank will be filled in
  - A, B குழாய்கள் ஒரு தொட்டியை முறையே 5 மணி நேரம், 6 மணி நேரத்தில் நிரப்புகின்றன. குழாய் C அத்தொட்டியை 12 மணி நேரத்தில் காலி செய்கிறது. 3 குழாய்களும், ஒரே நேரத்தில் திறக்கப்பட்டால், தொட்டி நிரம்பும் நேரம்
  - a. 1 13/17 hours
- b. 2 8/11 hours
- c. 3 9/17 hoursd. 4 1/2 hours
- 78. Find the missed figure in the sequence