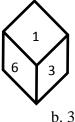

a. 1

- b. 7/2
- c. 7

d. 49

44. The number opposite to 1 in the given die

கொடுக்கப்பட்டுள்ள பகடையில் 1க்கு எதிரே உள்ள எண்

a. 3

- b. 4

c. 5

d. 6

45. Seven men can complete a work in 12 days. They started the work and after 5 days, two men left. In how many days will the work be completely by the remaining men?

7 மனிதர்கள் ஒரு வேலையை 12 நாட்களில் முடிப்பர். அவர்கள் வேலையை ஆரம்பித்து 5 நாட்களுக்கு பிறகு இரண்டு மனிதர்கள் வேலையை விட்டு சென்று விட்டனர். இன்னும் எத்தனை நாட்களில் மீதம் உள்ளவர்கள் அந்த வேலையை முடிப்பர்?