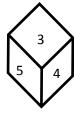

- a. 5.8 days
- b. 6.8 days
- c. 9.8 days
- d. 8 days

46. Three positions of the same die are given. Find the number opposite to the side represented by 2.

ஒரு பகடையின் 3 திசைகள் கீழே தரப்பட்டுள்ளது. 2-ஆல் குறித்த பக்கத்திற்கு எதிர்பக்க எண்

a. 5

c. 6

d. 1

47. Two pipes A and B can fill a tank in 10 hours and 15 hours respectively. Find the time taken to fill the tank when both the pipes are turned on simultaneously

A & B என்ற இரு குழாய்கள் முறையே 10 மணி மற்றும் 15 மணி நேரங்களில் ஒரு நீர்த் தொட்டியை நிரப்புகின்றன எனில் அவ்விரு குழாய்களும் சேர்த்து அத்தொட்டியை நிரப்ப எடுத்துக் கொள்ளும் நேரம் எவ்வளவு?