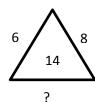

A ஒரு வேலையை 10 நாட்களிலும், B அதை 15 நாட்களிலும் செய்து முடிப்பர். இருவரும் சேர்ந்து அவ்வேலையை செய்து ரூ.1,500-ஐ ஈட்டினால், அத்தொகையை எவ்வாறு பிரித்துக் கொள்வர்?

a. Rs.850 and Rs.650

b. Rs.900 and Rs.600