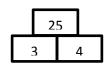

76. The missing number from the given diagram is

கொடுக்கப்பட்ட படங்களிலிருந்து விடுபட்ட எண்

a. 6

b. 8

- c. 12
- d. 20
- 77. Pipes A and B can fill a tank in 5 hours and 6 hours respectively. Pipe C can empty it in 12 hours. If all the three pipes are open together then the tank will be filled in
  - A, B குழாய்கள் ஒரு தொட்டியை முறையே 5 மணி நேரம், 6 மணி நேரத்தில் நிரப்புகின்றன. குழாய் C அத்தொட்டியை 12 மணி நேரத்தில் காலி செய்கிறது. 3 குழாய்களும், ஒரே நேரத்தில் திறக்கப்பட்டால், தொட்டி நிரம்பும் நேரம்
  - a. 1 13/17 hours
- b. 2 8/11 hours
- c. 3 9/17 hoursd. 4 1/2 hours
- 78. Find the missed figure in the sequence