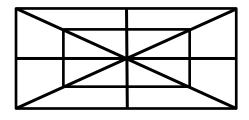

74. How many triangles are in the following fihure?

கீழே உள்ள படத்தில் எத்தனை முக்கோணங்கள் உள்ளன

- a. 12
- b. 13
- c. 14
- d. 15
- 75. A and B can together do a piece of work in 30 days. B alone can do it in 40 days. A alone can do it in