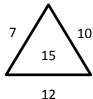

A ஒரு வேலையை 10 நாட்களிலும், B அதை 15 நாட்களிலும் செய்து முடிப்பர். இருவரும் சேர்ந்து அவ்வேலையை செய்து ரூ.1,500-ஐ ஈட்டினால், அத்தொகையை எவ்வாறு பிரித்துக் கொள்வர்?

a. Rs.850 and Rs.650

b. Rs.900 and Rs.600