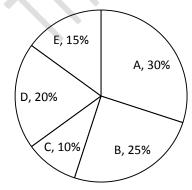

ஒரு மனிதன் ஒரு வேலையை தனியே 5 நாட்களிலும் மகனுடன் சேர்ந்து அதே வேலையை 3 நாட்களிலும் (முடிக்கிறார் எனில், மகன் மட்டும் அவ்வேலையை எத்தனை நாட்களில் முடிப்பர்?

- a. 6 ½ days
- b. 7 days
- c. 7 ½ days
- d. 8 days
- 12. The World Wide Tea product of 5 countries for the year 2011-2012.
  - 2011-2012க்கான உலக தேயிலை உற்பத்தியில் 5 நாடுகளின் பங்கு:

The angle subtended by E at the centre of the circle is

வட்டத்தின் மையத்தில் E-இன் வட்டக்கோணம்

- a.  $15^0$
- b.  $30^{0}$
- c. 54<sup>0</sup>
- d.  $72^0$
- 13. Two taps A and B can fill a tank in 10 hours and 15 hours respectively. Both the taps are opened for 4 hours and then B is turned off. The time taken by A to fill the remaining tank is