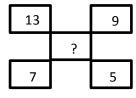

76. The missing number from the given diagram is

கொடுக்கப்பட்ட படங்களிலிருந்து விடுபட்ட எண்

a. 6

b. 8

- c. 12
- d. 20
- 77. Pipes A and B can fill a tank in 5 hours and 6 hours respectively. Pipe C can empty it in 12 hours. If all the three pipes are open together then the tank will be filled in
  - A, B குழாய்கள் ஒரு தொட்டியை முறையே 5 மணி நேரம், 6 மணி நேரத்தில் நிரப்புகின்றன. குழாய் C அத்தொட்டியை 12 மணி நேரத்தில் காலி செய்கிறது. 3 குழாய்களும், ஒரே நேரத்தில் திறக்கப்பட்டால், தொட்டி நிரம்பும் நேரம்
  - a. 1 13/17 hours
- b. 2 8/11 hours
- c. 3 9/17 hoursd. 4 1/2 hours
- 78. Find the missed figure in the sequence