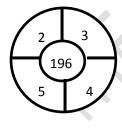

76. The missing number from the given diagram is

கொடுக்கப்பட்ட படங்களிலிருந்து விடுபட்ட எண்

a. 6

b. 8

- c. 12
- d. 20
- 77. Pipes A and B can fill a tank in 5 hours and 6 hours respectively. Pipe C can empty it in 12 hours. If all the three pipes are open together then the tank will be filled in
  - A, B குழாய்கள் ஒரு தொட்டியை முறையே 5 மணி நேரம், 6 மணி நேரத்தில் நிரப்புகின்றன. குழாய் C அத்தொட்டியை 12 மணி நேரத்தில் காலி செய்கிறது. 3 குழாய்களும், ஒரே நேரத்தில் திறக்கப்பட்டால், தொட்டி நிரம்பும் நேரம்
  - a. 1 13/17 hours
- b. 2 8/11 hours
- c. 3 9/17 hoursd. 4 1/2 hours
- 78. Find the missed figure in the sequence