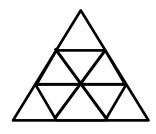

74. How many triangles are in the following fihure?

கீழே உள்ள படத்தில் எத்தனை முக்கோணங்கள் உள்ளன

- a. 12
- b. 13
- c. 14
- d. 15
- 75. A and B can together do a piece of work in 30 days. B alone can do it in 40 days. A alone can do it in