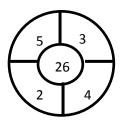

www.impactiasacademy.com

215

பின்வரும் படத்தைக் கொண்டு விடுபட்ட உறுப்பை காண்க

| 16 |    | 9 |
|----|----|---|
|    | 12 |   |
| 8  |    | 7 |

- a. 82
- b. 96
- c. 72
- d. 84
- 73. A, B and C together can finish a piece of work in 4 days. A alone can do in 12 days and B alone in 18 days. How many days will be taken by C to do it alone?
  - A, B, C மூவரும் ஒரு வேலையை 4 நாட்களில் முடிப்பர். A தனியே 12 நாட்களிலும் B தனியே 18 நாட்களிலும் அவ்வேலையை முடித்தால் C தனியே அவ்வேலையை எவ்வளவு நாட்களில் முடிப்பார்?
  - a. 10 days
- b. 12 days
- c. 9 days
- d. 18 days