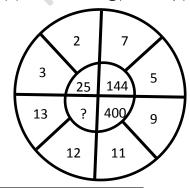

பின்வரும் எண்கள் தொடர்வரிசையில் பொருந்தாத எண்ணைக் கண்டுபிடி

1, 144, 16, 25, 49, 81, 121, 36, 62

a. 1

b. 49

c. 121

d. 62