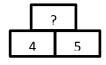

www.impactiasacademy.com

215

பின்வரும் படத்தைக் கொண்டு விடுபட்ட உறுப்பை காண்க

| 16 |    | 9 |
|----|----|---|
|    | 12 |   |
| 8  |    | 7 |

- a. 82
- b. 96
- c. 72
- d. 84
- 73. A, B and C together can finish a piece of work in 4 days. A alone can do in 12 days and B alone in 18 days. How many days will be taken by C to do it alone?
  - A, B, C மூவரும் ஒரு வேலையை 4 நாட்களில் முடிப்பர். A தனியே 12 நாட்களிலும் B தனியே 18 நாட்களிலும் அவ்வேலையை முடித்தால் C தனியே அவ்வேலையை எவ்வளவு நாட்களில் முடிப்பார்?
  - a. 10 days
- b. 12 days
- c. 9 days
- d. 18 days