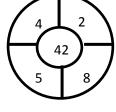

76. The missing number from the given diagram is

கொடுக்கப்பட்ட படங்களிலிருந்து விடுபட்ட எண்

a. 6

b. 8

- c. 12
- d. 20
- 77. Pipes A and B can fill a tank in 5 hours and 6 hours respectively. Pipe C can empty it in 12 hours. If all the three pipes are open together then the tank will be filled in
  - A, B குழாய்கள் ஒரு தொட்டியை முறையே 5 மணி நேரம், 6 மணி நேரத்தில் நிரப்புகின்றன. குழாய் C அத்தொட்டியை 12 மணி நேரத்தில் காலி செய்கிறது. 3 குழாய்களும், ஒரே நேரத்தில் திறக்கப்பட்டால், தொட்டி நிரம்பும் நேரம்
  - a. 1 13/17 hours
- b. 2 8/11 hours
- c. 3 9/17 hoursd. 4 1/2 hours
- 78. Find the missed figure in the sequence