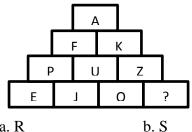

|                                         |                                                             |                                                                                         |  |  |
|                                                                                                                                                                                                        |                                                                                                                  |                                         |                                                             |                                                                                         |  |  |

132. Identify the missing letter

விடுப்பட்ட எழுத்தை கண்டுபிடி



a. R

c. T

d. W

A and B can complete a work in 15 days and 10 days respectively. They started doing the 133. work together but after 2 days B had to leave and A completed the remaining work. The whole work was completed in:

'A' மற்றும் 'B' முறையே ஒரு வேலையை 15 நாட்கள், 10 நாட்களில் செய்து முடிக்கின்றனர். அவர்கள் இருவரும் வேலை செய்யத் தொடங்கி இரு நாட்கள் கழித்து B விலகிக் கொள்கிறார், மீதமுள்ள வேலையை A மட்டும் தனியாக செய்து முடிக்கிறார். அந்த மொத்த வேலை எத்தனை நாட்களில் செய்து முடிக்கப்படும்?

- a. 8 days
- b. 10 days
- c. 12 days
- d. 15 days
- 134. Find out the missing term in the given alphabet series

பின்வரும் சொல் தொடர் வரிசையில் விடுப்பட்ட தொடர் என்ன?

AZ, GT, MN, \_\_\_, YB

- a. JH
- b. SH
- c. SK
- d. TS
- 135. The average monthly income of A and B is Rs. 5050. The average mon