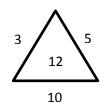

A ஒரு வேலையை 10 நாட்களிலும், B அதை 15 நாட்களிலும் செய்து முடிப்பர். இருவரும் சேர்ந்து அவ்வேலையை செய்து ரூ.1,500-ஐ ஈட்டினால், அத்தொகையை எவ்வாறு பிரித்துக் கொள்வர்?

a. Rs.850 and Rs.650

b. Rs.900 and Rs.600