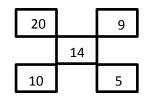

www.impactiasacademy.com

215

பின்வரும் படத்தைக் கொண்டு விடுபட்ட உறுப்பை காண்க

| 16 |    | 9 |
|----|----|---|
|    | 12 |   |
| 8  |    | 7 |

- a. 82
- b. 96
- c. 72
- d. 84
- 73. A, B and C together can finish a piece of work in 4 days. A alone can do in 12 days and B alone in 18 days. How many days will be taken by C to do it alone?
  - A, B, C மூவரும் ஒரு வேலையை 4 நாட்களில் முடிப்பர். A தனியே 12 நாட்களிலும் B தனியே 18 நாட்களிலும் அவ்வேலையை முடித்தால் C தனியே அவ்வேலையை எவ்வளவு நாட்களில் முடிப்பார்?
  - a. 10 days
- b. 12 days
- c. 9 days
- d. 18 days